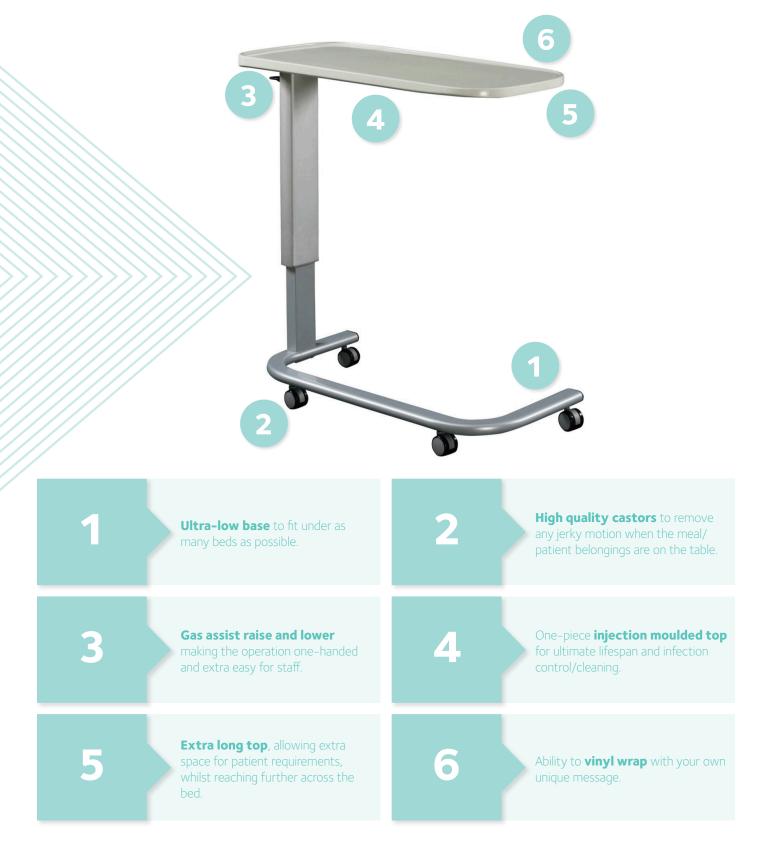

clean, seamless PE top to promote ease of use and satisfy infection control requirements. Featuring smooth lines, no joins or hard to reach contours, this innovative design makes previously hard to maintain items easier and quicker to clean.

## **Product Benefits:**

- Easy gas lift height adjustment, non-tilt
- PE easy clean top,34mm deep, max 20kg load.
- Base height 98mm
- Four castors, including two with brakes
- Supplied fully assembled

| Specifications: |         |
|-----------------|---------|
| Product Code    | 4210    |
| Top Width       | 900 mm  |
| Top Depth       | 430 mm  |
| Minimun Height  | 725 mm  |
| Maximun Height  | 1050 mm |
| SWL             | 20 kg   |



4210 Staebel Deluxe Mobile Overbed Table

## Real Life Benefits of the Staebel Deluxe Mobile Overbed Table